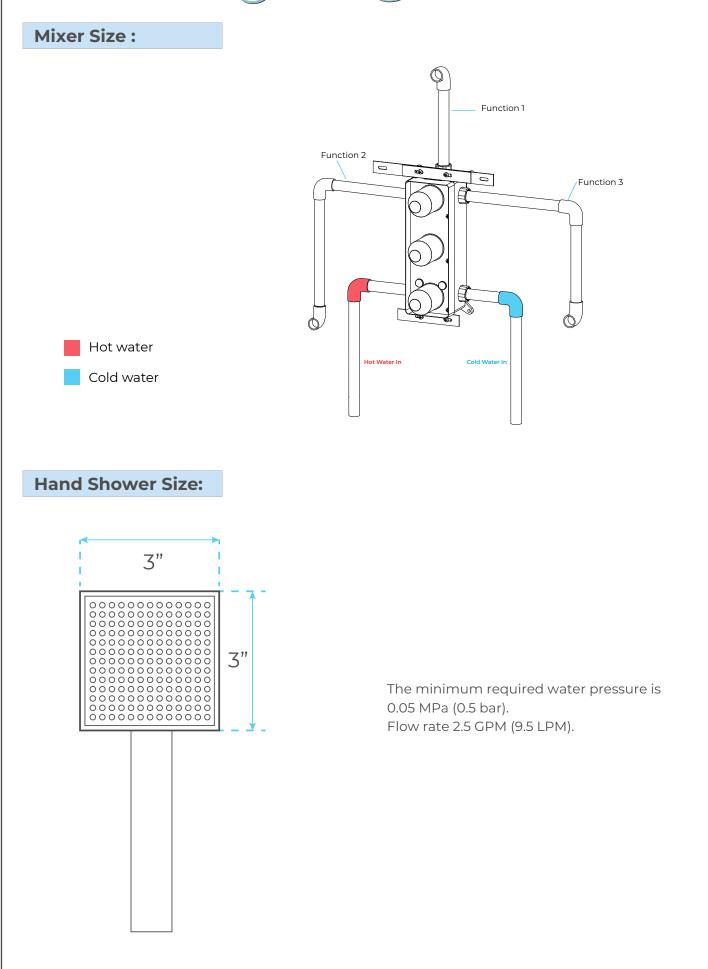

## **Specifications**

TYPE: BATH & SHOWER SET COLD/HOT WATER CONTROL TYPE: AUTO-THER-MOSTAT CONTROL FEATURE: THERMOSTATIC NUMBER OF HANDLES: TRIPLE HANDLE BATH & SHOWER FAUCET TYPE: EXPOSED SHOWER SET VALVE CORE MATERIAL: CERAMIC