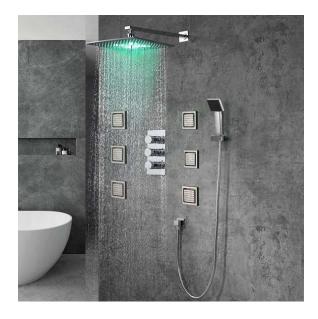

## **Shower Head Size:**

The LED light will change its color by detecting water temperature: 0-30°C (32-86°F): Blue LED 30-40°C (86-104°F): Green LED 40-50°C (104-122°F): Red LED 50-100°C (122-212°F): Flashing Red LED

Note: The LED lights are powered by water flow, and will be activated once the water is turned on.

FontanaShowers

FontanaShowers<sup>o</sup>-