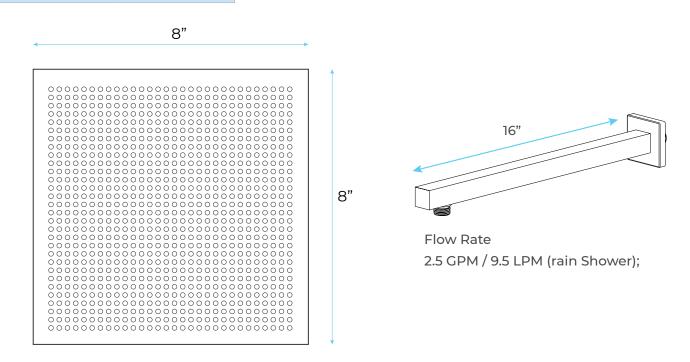

## **Shower Head Size:**

The LED light will change its color by detecting water temperature: 0-30°C (32-86°F): Blue LED 30-40°C (86-104°F): Green LED 40-50°C (104-122°F): Red LED 50-100°C (122-212°F): Flashing Red LED